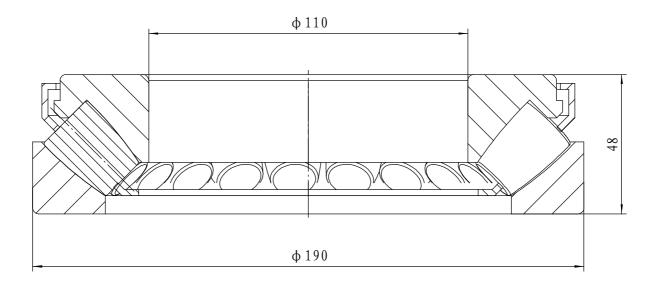

- 1 rated load: Cr= 610 kN; Cor= 1730 kN
- 2 Heat treatment according to the current standards

| 07     | cage         |    |    |   | brass                     |                                                                                                                                                                                                           |      |      |    |
|--------|--------------|----|----|---|---------------------------|-----------------------------------------------------------------------------------------------------------------------------------------------------------------------------------------------------------|------|------|----|
| 04     | roller       |    |    |   | steel GCr15-GB/T18254     |                                                                                                                                                                                                           |      |      |    |
| 02     | shaft washe  | er |    |   | steel GCr15SiMn-GB/T18254 |                                                                                                                                                                                                           |      |      |    |
| 01     | house washer |    |    |   | steel GCr15SiMn-GB/T18254 |                                                                                                                                                                                                           |      |      |    |
| serial | Name         |    | Qt | у | Material                  | weight                                                                                                                                                                                                    | (kg) | 5.30 | KG |
|        |              |    |    |   | Thrust roller bearing     | 29322 E  Add: D1805, No. 3 Lianmeng road, Luoyang, Henan, China. Postal: 471003 Phone: +86-379-68611678 Fax: +86-379-68611679 E-mail: sales@jcb-bearing.com  Luoyang Jiecheng Bearing Technology Co., Ltd |      |      |    |